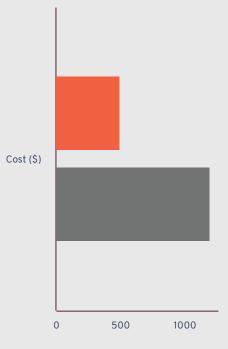

#### Hidden Fee Transparency

KolmeConnect provides greater transparency regarding hidden fees compared to traditional PM tools, reducing unexpected costs.

#### Hidden Fees Comparison