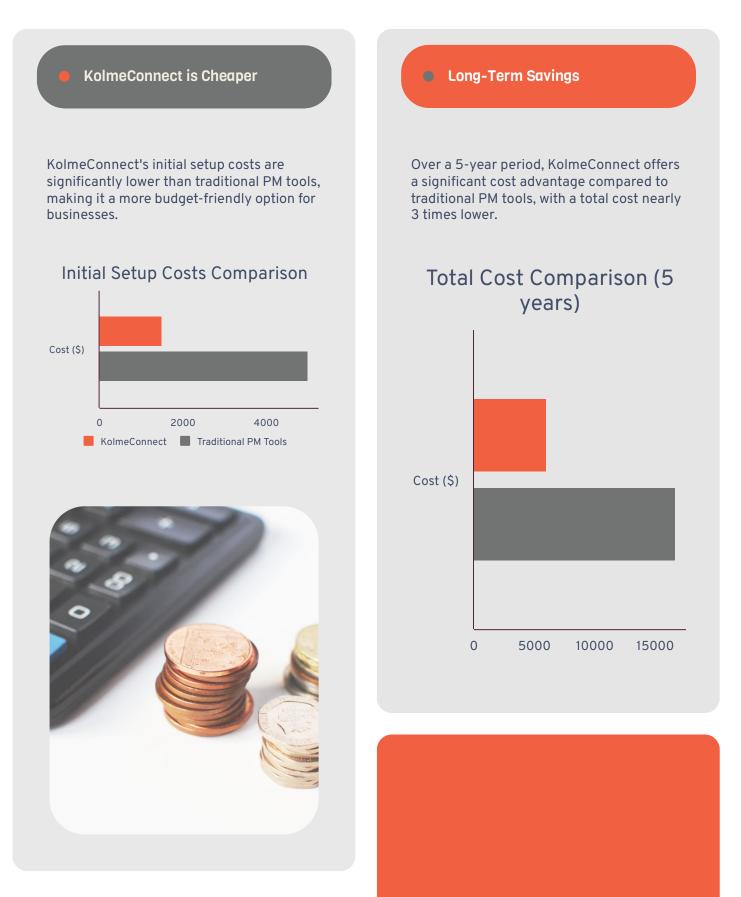

### **Cost Breakdown Analysis**

#### **Subscription Fee Impact**

KolmeConnect's subscription fees are significantly lower than traditional PM tools, resulting in substantial savings over time.