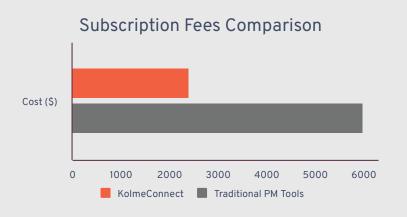

#### **Subscription Fee Impact**

KolmeConnect's subscription fees are significantly lower than traditional PM tools, resulting in substantial savings over time.