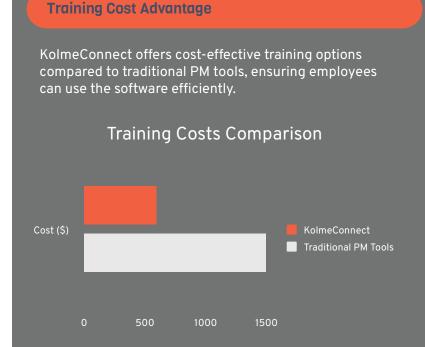

# Cost Comparison Conclusion

KolmeConnect offers a cost-effective solution for project management, with significant savings compared to traditional PM tools.

The lower initial setup costs, affordable subscription fees, and transparent pricing make it an attractive option for businesses.

With its user-friendly interface and comprehensive features, KolmeConnect provides an efficient and cost-effective way to manage projects.