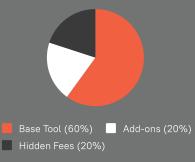

## Project Tool Costs

### **Hidden Fees**

Traditional project management tools often have tiered pricing structures with hidden costs for additional features and users.