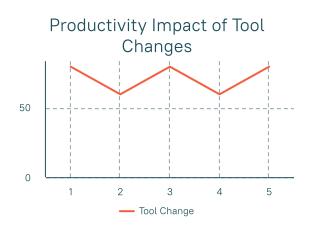

### **Tool Cycling**

Frequent tool changes are costly due to data migration, implementation, and training. This also disrupts workflows and impacts productivity. well what did not go well, and wh means a con based on our recently researches with the objective of imp ray we work in future projects